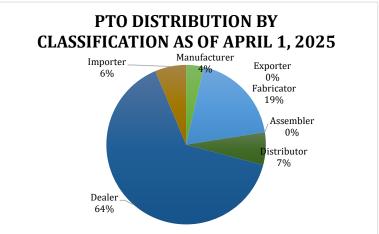

| Classification | PTO DISTRIBUTION BY CLASSIFICATION<br>AS OF APRIL 1, 2025 |
|----------------|-----------------------------------------------------------|
| Manufacturer   | 34                                                        |
| Fabricator     | 180                                                       |
| Assembler      | 0                                                         |
| Distributor    | 63                                                        |
| Dealer         | 614                                                       |
| Importer       | 60                                                        |
| Exporter       | 0                                                         |
| TOTAL          | 951                                                       |