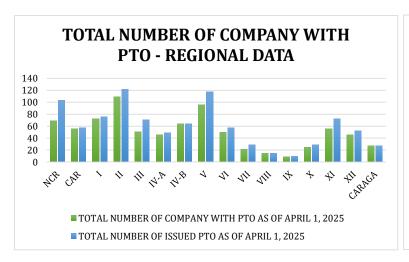

| REGION | TOTAL NUMBER OF<br>COMPANY WITH PTO AS OF<br>APRIL 1, 2025 | TOTAL NUMBER OF ISSUED<br>PTO AS OF APRIL 1, 2025 |  |  |  |  |
|--------|------------------------------------------------------------|---------------------------------------------------|--|--|--|--|
| NCR    | 69                                                         | 103                                               |  |  |  |  |
| CAR    | 56                                                         | 57                                                |  |  |  |  |
| Į.     | 72                                                         | 76                                                |  |  |  |  |
| ll l   | 109                                                        | 122                                               |  |  |  |  |
| III    | 51                                                         | 71                                                |  |  |  |  |
| IV-A   | 46                                                         | 49                                                |  |  |  |  |
| IV-B   | 64                                                         | 64                                                |  |  |  |  |
| V      | 96                                                         | 118                                               |  |  |  |  |
| VI     | 50                                                         | 57                                                |  |  |  |  |
| VII    | 21                                                         | 29                                                |  |  |  |  |
| VIII   | 15                                                         | 15                                                |  |  |  |  |
| IX     | 9                                                          | 10                                                |  |  |  |  |
| X      | 25                                                         | 29                                                |  |  |  |  |
| XI     | 56                                                         | 72                                                |  |  |  |  |
| XII    | 46                                                         | 52                                                |  |  |  |  |
| CARAGA | 27                                                         | 27                                                |  |  |  |  |
| TOTAL  | 812                                                        | 951                                               |  |  |  |  |