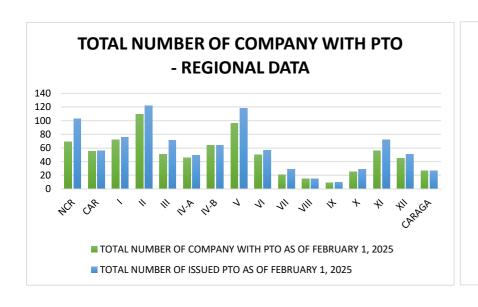

| REGION | TOTAL NUMBER OF<br>COMPANY WITH PTO AS OF<br>FEBRUARY 1, 2025 | TOTAL NUMBER OF ISSUED<br>PTO AS OF FEBRUARY 1, 2025 |
|--------|---------------------------------------------------------------|------------------------------------------------------|
| NCR    | 69                                                            | 103                                                  |
| CAR    | 55                                                            | 56                                                   |
| I      | 72                                                            | 76                                                   |
| II     | 109                                                           | 122                                                  |
| III    | 51                                                            | 71                                                   |
| IV-A   | 46                                                            | 49                                                   |
| IV-B   | 64                                                            | 64                                                   |
| V      | 96                                                            | 118                                                  |
| VI     | 50                                                            | 57                                                   |
| VII    | 21                                                            | 29                                                   |
| VIII   | 15                                                            | 15                                                   |
| IX     | 9                                                             | 10                                                   |
| Х      | 25                                                            | 29                                                   |
| XI     | 56                                                            | 72                                                   |
| XII    | 45                                                            | 51                                                   |
| CARAGA | 27                                                            | 27                                                   |
| TOTAL  | 810                                                           | 949                                                  |