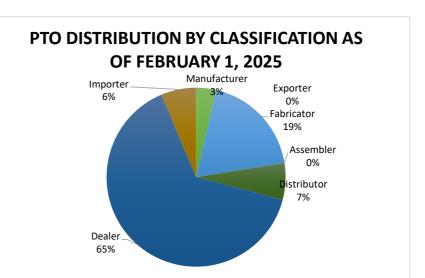

| Classification | PTO DISTRIBUTION BY CLASSIFICATION<br>AS OF FEBRUARY 1, 2025 |  |  |  |  |  |  |  |
|----------------|--------------------------------------------------------------|--|--|--|--|--|--|--|
| Manufacturer   | 34                                                           |  |  |  |  |  |  |  |
| Fabricator     | 179                                                          |  |  |  |  |  |  |  |
| Assembler      | 0                                                            |  |  |  |  |  |  |  |
| Distributor    | 63                                                           |  |  |  |  |  |  |  |
| Dealer         | 613                                                          |  |  |  |  |  |  |  |
| Importer       | 60                                                           |  |  |  |  |  |  |  |
| Exporter       | 0                                                            |  |  |  |  |  |  |  |
| TOTAL          | 949                                                          |  |  |  |  |  |  |  |