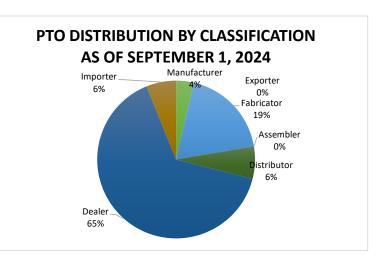

| Classification | PTO DISTRIBUTION BY CLASSIFICATION<br>AS OF SEPTEMBER 1, 2024 |
|----------------|---------------------------------------------------------------|
| Manufacturer   | 34                                                            |
| Fabricator     | 175                                                           |
| Assembler      | 0                                                             |
| Distributor    | 62                                                            |
| Dealer         | 608                                                           |
| Importer       | 57                                                            |
| Exporter       | 0                                                             |
| TOTAL          | 936                                                           |