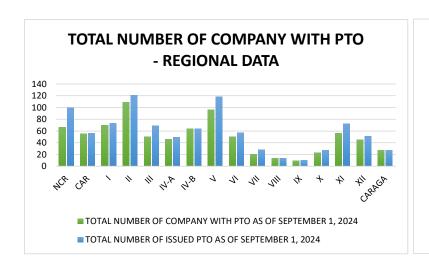

| REGION | TOTAL NUMBER OF<br>COMPANY WITH PTO AS OF<br>SEPTEMBER 1, 2024 | TOTAL NUMBER OF ISSUED<br>PTO AS OF SEPTEMBER 1,<br>2024 |
|--------|----------------------------------------------------------------|----------------------------------------------------------|
| NCR    | 66                                                             | 100                                                      |
| CAR    | 55                                                             | 56                                                       |
| I      | 70                                                             | 73                                                       |
| II     | 109                                                            | 121                                                      |
| III    | 50                                                             | 69                                                       |
| IV-A   | 46                                                             | 49                                                       |
| IV-B   | 64                                                             | 64                                                       |
| V      | 96                                                             | 118                                                      |
| VI     | 50                                                             | 57                                                       |
| VII    | 20                                                             | 28                                                       |
| VIII   | 14                                                             | 14                                                       |
| IX     | 9                                                              | 10                                                       |
| X      | 23                                                             | 27                                                       |
| XI     | 56                                                             | 72                                                       |
| XII    | 45                                                             | 51                                                       |
| CARAGA | 27                                                             | 27                                                       |
| TOTAL  | 800                                                            | 936                                                      |