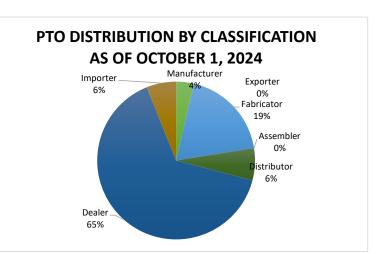

| Classification | PTO DISTRIBUTION BY CLASSIFICATION<br>AS OF OCTOBER 1, 2024 |
|----------------|-------------------------------------------------------------|
| Manufacturer   | 34                                                          |
| Fabricator     | 177                                                         |
| Assembler      | 0                                                           |
| Distributor    | 62                                                          |
| Dealer         | 609                                                         |
| Importer       | 57                                                          |
| Exporter       | 0                                                           |
| TOTAL          | 939                                                         |