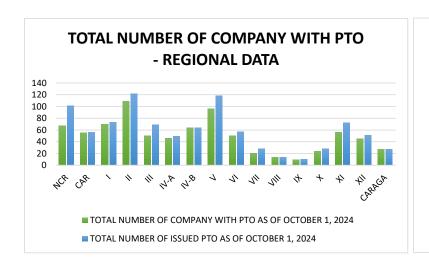

| REGION | TOTAL NUMBER OF<br>COMPANY WITH PTO AS OF<br>OCTOBER 1, 2024 | TOTAL NUMBER OF ISSUED PTO AS OF OCTOBER 1, 2024 |
|--------|--------------------------------------------------------------|--------------------------------------------------|
| NCR    | 67                                                           | 101                                              |
| CAR    | 55                                                           | 56                                               |
| Į.     | 70                                                           | 73                                               |
| ll l   | 109                                                          | 122                                              |
| III    | 50                                                           | 69                                               |
| IV-A   | 46                                                           | 49                                               |
| IV-B   | 64                                                           | 64                                               |
| V      | 96                                                           | 118                                              |
| VI     | 50                                                           | 57                                               |
| VII    | 20                                                           | 28                                               |
| VIII   | 14                                                           | 14                                               |
| IX     | 9                                                            | 10                                               |
| X      | 24                                                           | 28                                               |
| XI     | 56                                                           | 72                                               |
| XII    | 45                                                           | 51                                               |
| CARAGA | 27                                                           | 27                                               |
| TOTAL  | 802                                                          | 939                                              |