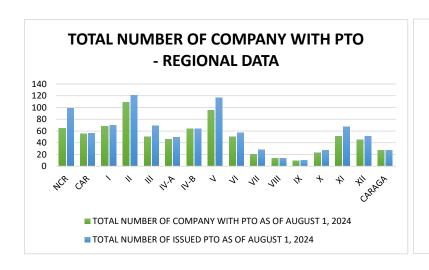

| REGION | TOTAL NUMBER OF<br>COMPANY WITH PTO AS OF<br>AUGUST 1, 2024 | TOTAL NUMBER OF ISSUED PTO AS OF AUGUST 1, 2024 |
|--------|-------------------------------------------------------------|-------------------------------------------------|
| NCR    | 65                                                          | 99                                              |
| CAR    | 55                                                          | 56                                              |
| I      | 68                                                          | 70                                              |
| II     | 109                                                         | 121                                             |
| ļii    | 50                                                          | 69                                              |
| IV-A   | 46                                                          | 49                                              |
| IV-B   | 64                                                          | 64                                              |
| V      | 95                                                          | 117                                             |
| VI     | 50                                                          | 57                                              |
| VII    | 20                                                          | 28                                              |
| VIII   | 14                                                          | 14                                              |
| IX     | 9                                                           | 10                                              |
| Х      | 23                                                          | 27                                              |
| XI     | 51                                                          | 67                                              |
| XII    | 45                                                          | 51                                              |
| CARAGA | 27                                                          | 27                                              |
| TOTAL  | 791                                                         | 926                                             |