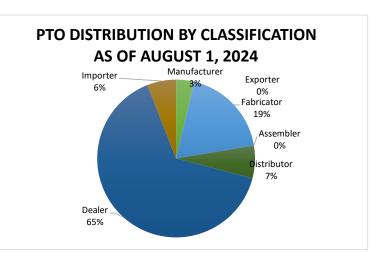

| Classification | PTO DISTRIBUTION BY CLASSIFICATION<br>AS OF AUGUST 1, 2024 |
|----------------|------------------------------------------------------------|
| Manufacturer   | 34                                                         |
| Fabricator     | 173                                                        |
| Assembler      | 0                                                          |
| Distributor    | 62                                                         |
| Dealer         | 602                                                        |
| Importer       | 55                                                         |
| Exporter       | 0                                                          |
| TOTAL          | 926                                                        |