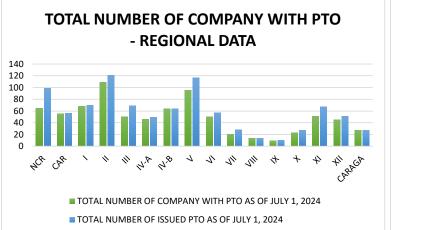

| REGION | TOTAL NUMBER OF<br>COMPANY WITH PTO AS OF<br>JULY 1, 2024 | TOTAL NUMBER OF ISSUED<br>PTO AS OF JULY 1, 2024 |  |  |  |  |
|--------|-----------------------------------------------------------|--------------------------------------------------|--|--|--|--|
| NCR    | 65                                                        | 99                                               |  |  |  |  |
| CAR    | 55                                                        | 56                                               |  |  |  |  |
| I      | 68                                                        | 70                                               |  |  |  |  |
|        | 109                                                       | 121                                              |  |  |  |  |
| III    | 50                                                        | 69                                               |  |  |  |  |
| IV-A   | 46                                                        | 49                                               |  |  |  |  |
| IV-B   | 64                                                        | 64                                               |  |  |  |  |
| V      | 95                                                        | 117                                              |  |  |  |  |
| VI     | 50                                                        | 57                                               |  |  |  |  |
| VII    | 20                                                        | 28                                               |  |  |  |  |
| VIII   | 14                                                        | 14                                               |  |  |  |  |
| IX     | 9                                                         | 10                                               |  |  |  |  |
| Х      | 23                                                        | 27                                               |  |  |  |  |
| XI     | 51                                                        | 67                                               |  |  |  |  |
| XII    | 45                                                        | 51                                               |  |  |  |  |
| CARAGA | 27                                                        | 27                                               |  |  |  |  |
| TOTAL  | 791                                                       | 926                                              |  |  |  |  |