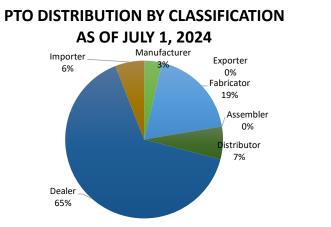

| ClassifIcation | PTO DISTRIBUTION BY CLASSIFICATION<br>AS OF JULY 1, 2024 |
|----------------|----------------------------------------------------------|
| Manufacturer   | 34                                                       |
| Fabricator     | 173                                                      |
| Assembler      | 0                                                        |
| Distributor    | 62                                                       |
| Dealer         | 602                                                      |
| Importer       | 55                                                       |
| Exporter       | 0                                                        |
| TOTAL          | 926                                                      |